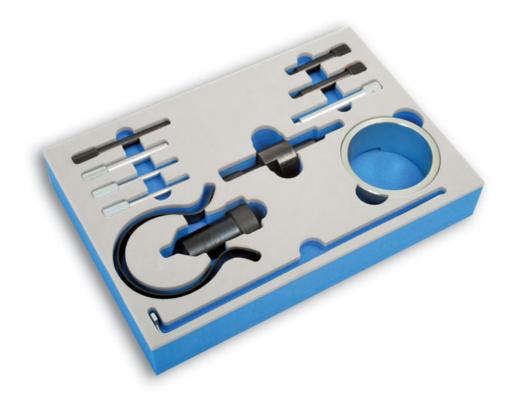

## Timing Tool Kit - for Citroën, Peugeot

This kit provides the tools required to time the PSA Group (Citroën and Peugeot) 16 valve 1.8L, 2.0L and 2.2L EW coded petrol engines found across the manufacturers ranges from 2000 to 2011. The kit not only includes the locking pins for the cam and crankshafts but also includes a sprung steel clip to help fit the new cambelt and a tensioner tool specifically for the engine listed.

## **Additional Information**

- A range of timing tools for the latest EW coded PSA engine used on Citroën Xsara, Picasso, C4, C5, Evasion, Synergie, C8, Jumpy/Dispatch and Peugeot 206, 307, 406 Coupe, 607, 806, 807 and Expert
- This kit covers engine codes EW12J4 (3FC), EW10D-HPI (RLZ), EW10J4S (RFK), EW10J4 (RFN/RFR) and EW7J4 (6FZ) (EW is the prefix used on the vehicles engine number).
- · A 3 digit code in the chassis number identifies the engine used in the vehicle.
- · Full OEM cross reference in each kit with component guidance.
- · Made in Sheffield.